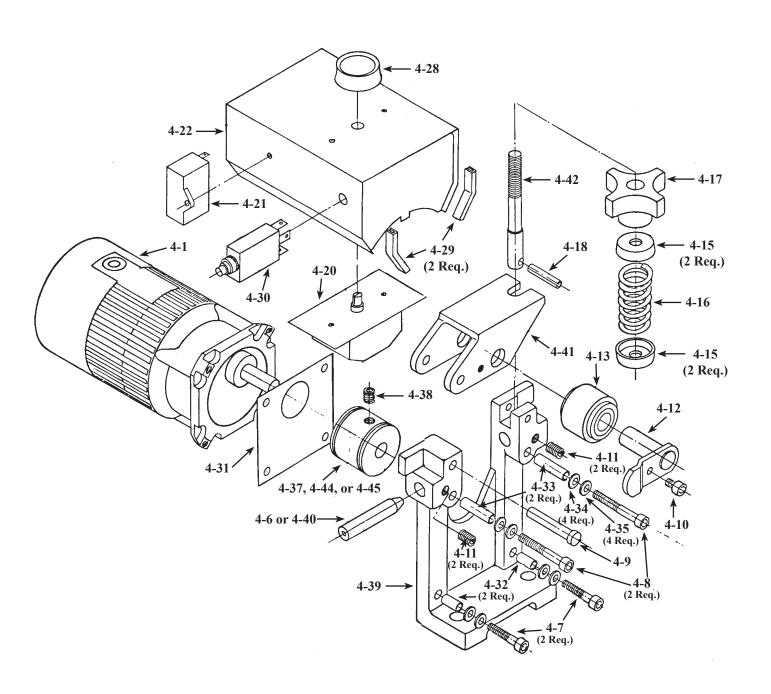

## **4AFM ASSIST FEED MOTOR**

## PARTS FOR 4AFM ASSIST FEED MOTOR

| Part# | Description                                          |
|-------|------------------------------------------------------|
| 4AFM  | Assist Feed Motor (Complete assembly of parts below) |
| 4-1   | Motor                                                |
| 4-6   | Inlet Guide for .035" thru 5/64" Wire                |
| 4-7   | Socket Head Cap Screw 10-32 x 1" (2 Req.)            |
| 4-8   | Socket Head Cap Screw 10-32 x 1-1/2" (2 Req.)        |
| 4-9   | Hinge Pin                                            |
| 4-10  | Socket Head Cap Screw 10-32 x 3/8"                   |
| 4-11  | Set Screw 1/4" - 20 x 3/8" Flat Point (2 Req.)       |
| 4-12  | Feed Roll Shaft                                      |
| 4-13  | Pressure Roll                                        |
| 4-15  | Spring Cup (2 Req.)                                  |
| 4-16  | Spring                                               |
| 4-17  | Tension Knob                                         |
| 4-18  | Expansion Pin 3/16" x 1"                             |
| 4-20  | Torque Limiter Control (Includes 4-28)               |
| 4-21  | Capacitor                                            |
| 4-22  | Control Box                                          |
| 4-28  | Replacement Plastic Knob                             |
| 4-29  | Insulating Strips (2 Req.)                           |
| 4-30  | Circuit Breaker                                      |
| 4-31  | Motor Mount Insulation                               |
| 4-32  | Tubular Insulation (Short - 2 Req.)                  |
| 4-33  | Tubular Insulation (Long - 2 Req.)                   |
| 4-34  | Insulating Washer (4 Req.)                           |
| 4-35  | Steel Washer (4 Req.)                                |
| 4-37  | Feed Roll for 3/32" and 1/8" Wire                    |
| 4-38  | Insulated Set Screw                                  |
| 4-39  | Motor Mount Casting                                  |
| 4-40  | Inlet Guide for 3/32" and 1/8" Wire                  |
| 4-41  | U-Channel Casting                                    |
| 4-42  | Eye Bolt                                             |
| 4-44  | Feed Roll for .035" thru .052" Wire                  |
| 4-45  | Feed Roll for 1/16" and 5/64" Wire                   |
| 4-46  | Replacement Gear (Inside Motor Gear Box)             |