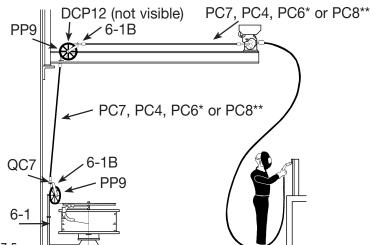

\*To use PC6 HDPE Conduit, order QC8 and QCN6 in place of QC7 or 7-5. \*\*To use PC8 HDPE Conduit, order QC8 and QCN8 in place of QC7 or 7-5.

WD10 located below the pivot point of gib crane with plastic conduit attached to feeder. Optional accessories needed for installation

Qty. Description AH6 Accessory Holder 6-1 Pulley Conduit Adapter 2 6-1B Conduit Adapter 2 PP9 Plastic Pulley DCP12 Double Conduit Pulley Bracket

PC7 (Premium), PC4, PC6\* or PC8\*\* (HDPE) Conduit QC7 Quick Coupler . . . 4 7-5 Plastic Conduit End Connector

\*To use PC6 HDPE Conduit, order QC8 and QCN6 in place of QC7 or 7-5.

\*\*To use PC8 HDPE Conduit, order QC8 and QCN8 in place of QC7 or 7-5.