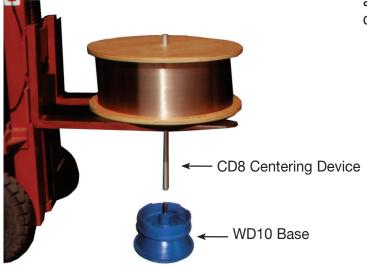

## CD8 Centering Device

One person can position a large reel of wire on a **WD10** base with the help of a forklift and the optional centering device.