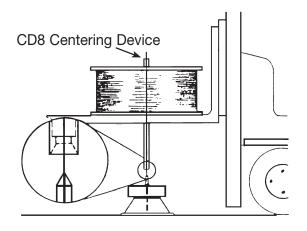

## CD8 Centering Device

One person can position a large reel of wire on a **WD10** base with the help of a forklift and the optional centering device.