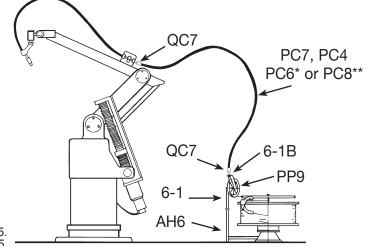

| Qty. | Description                                      |
|------|--------------------------------------------------|
| 1    | AH6 Accessory Holder                             |
| 1    | 6-1 Pulley Conduit Adapter                       |
| 1    | 6-1B Conduit Adapter                             |
| 1    | PP9 Plastic Pulley                               |
|      | PC7 (Premium), PC4, PC6* or PC8** (HDPE) Conduit |
| 2    | QC7 Quick Coupler <u>OR</u>                      |
| 2    | 7-5 Plastic Conduit End Connector                |

\*To use PC6 HDPE Conduit, order QC8 and QCN6 in place of QC7 or 7-5. \*\*To use PC8 HDPE Conduit, order QC8 and QCN8 in place of QC7 or 7-5.

WD10 located below the pivot point of gib crane with plastic conduit attached to feeder. Optional accessories needed for installation