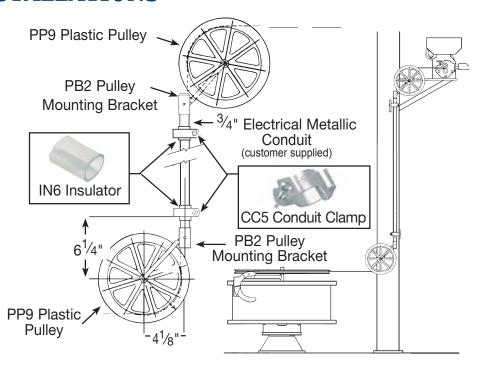

## WD10 Typical Installations

This installation requires the least amount of pull because pulleys are used to change wire direction.

Optional accessories needed for installation

| Qty. | Description                 |
|------|-----------------------------|
| 2    | PB2 Pulley Mounting Bracket |
| 2    | PP9 Plastic Pulley          |
| 2    | IN6 Insulator               |
| 2    | CC5 Conduit Clamp           |

3/4" (19 mm) conduit (customer supplied)

**PB2 Pulley Mounting Bracket** can be converted to swivel with the addition of two SC1 Set Screw Collars.

WD10 with plastic conduit attached to robot.

Optional accessories needed for installation