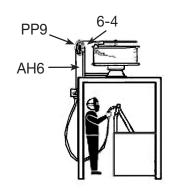

## WD10 Typical Installations

D

**WD10** located over a welding booth can conserve floor space.

Optional accessories needed for installation

| Qty. | Description          |
|------|----------------------|
| 1    | AH6 Accessory Holder |
| 1    | 6-4 Pulley Adapter   |
| 1    | PP9 Plastic Pulley   |