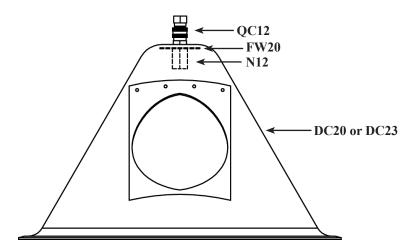

## PARTS FOR CA20 & CA23 DRUM COVER

| Part# | Description                                                                    |
|-------|--------------------------------------------------------------------------------|
| QC12  | Quick Coupler 1/4" Male NPT                                                    |
| FW20  | Fender Washer-Box/Drum Covers                                                  |
| N12   | Wire Guide Nut (Case Hardened)                                                 |
| DC20  | Cover (for CA20)                                                               |
| DC23  | Cover (for CA23)                                                               |
| CA20  | Drum Cover - 20.4" diameter (Complete assembly of parts QC12, FW20, N12, DC20) |
| CA23  | Drum Cover - 23.4" diameter (Complete assembly of parts QC12, FW20, N12, DC23) |