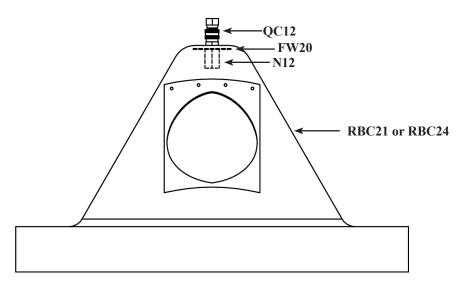

## PARTS FOR BC21 & BC24 SQUARE BOX COVER

| Part# | Description                                                               |
|-------|---------------------------------------------------------------------------|
| QC12  | Quick Coupler 1/4" Male NPT                                               |
| FW20  | Fender Washer-Box/Drum Covers                                             |
| N12   | Wire Guide Nut (Case Hardened)                                            |
| RBC21 | Cover (for BC21)                                                          |
| RBC24 | Cover (for BC24)                                                          |
| BC21  | BC21 Square Box Cover (Complete assembly of parts QC12, FW20, N12, RBC21) |
| BC24  | BC24 Square Box Cover (Complete assembly of parts QC12, FW20, N12, RBC24) |