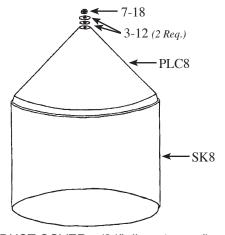

## PARTS FOR DC7 DUST COVER (FOR WD12)

| Part# | Description                                   |
|-------|-----------------------------------------------|
| DC7   | Dust Cover (Complete assembly of parts below) |
| 7-18  | Jam Nut 3/4" - 16                             |
| 3-12  | 3/4" Flat Washer (2 Req.)                     |
| PLC8  | Plastic Cover                                 |
| SK8   | Transparent Skirt-DC7 – fire resistant        |