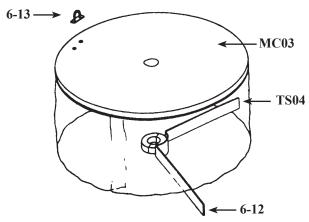

## PARTS FOR DC6 DUST COVER (FOR WD10)

| Part# | Description                                   |
|-------|-----------------------------------------------|
| DC6   | Dust Cover (Complete assembly of parts below) |
| 6-13  | U-Clamp Assembly                              |
| MC03  | Metal Cover                                   |
| TS04  | Transparent Skirt-DC6 – fire resistant        |
| 6-12  | Support Bracket                               |