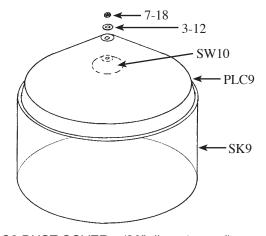

## PARTS FOR DC8 DUST COVER (FOR WD12)

| Part# | Description                                   |  |
|-------|-----------------------------------------------|--|
| DC8   | Dust Cover (Complete assembly of parts below) |  |
| 7-18  | Jam Nut 3/4" - 16                             |  |
| 3-12  | 3/4" Flat Washer                              |  |
| SW10  | Tapered Washer                                |  |
| PLC9  | Plastic Cover                                 |  |
| SK9   | Transparent Skirt-DC8 – fire resistant        |  |